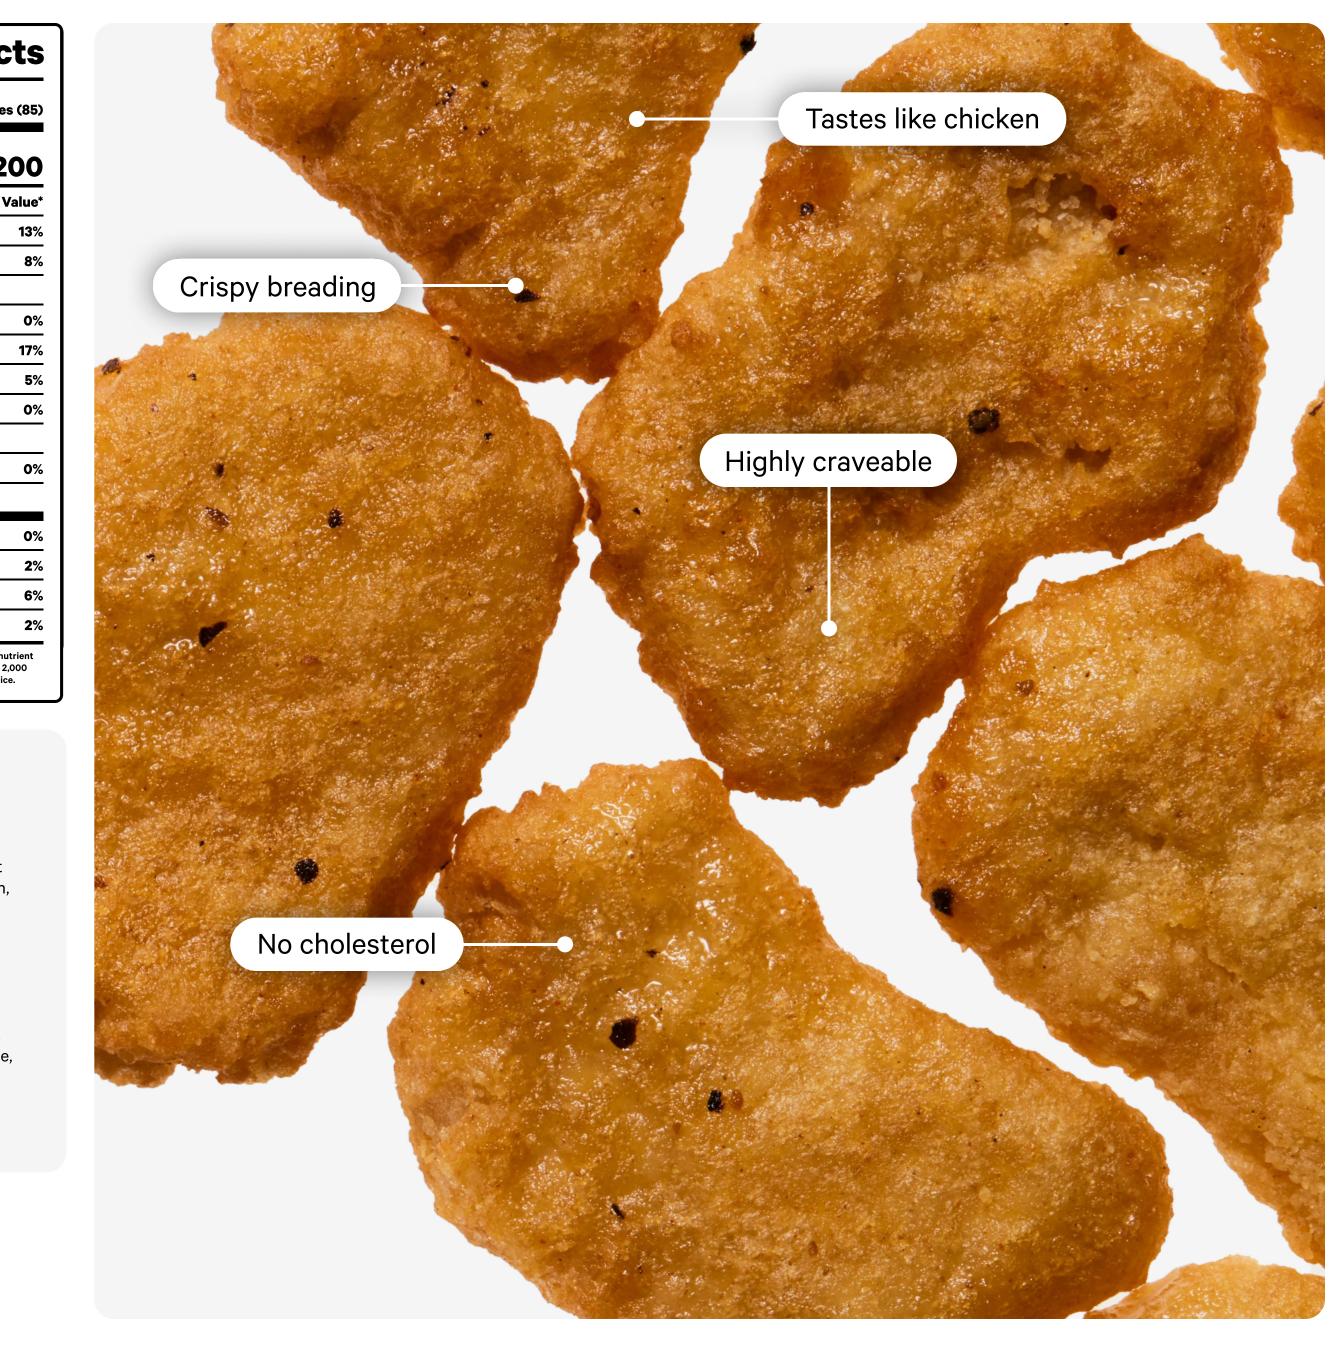

| <b>Nutrition Fac</b>                                                                                                                                           |
|----------------------------------------------------------------------------------------------------------------------------------------------------------------|
| About 3.5 servings per container Serving Size 5 pieces                                                                                                         |
| Amount per serving 2                                                                                                                                           |
| % Daily V                                                                                                                                                      |
| Total Fat 10g                                                                                                                                                  |
| Saturated Fat 1.5g                                                                                                                                             |
| Trans Fat Og                                                                                                                                                   |
| Cholestrol Omg                                                                                                                                                 |
| Sodium 400mg                                                                                                                                                   |
| Total Carbohydrate 15g                                                                                                                                         |
| Dietary Fiber Og                                                                                                                                               |
| Total Sugars Og                                                                                                                                                |
| Includes Og Added Sugars                                                                                                                                       |
| Protein 11g                                                                                                                                                    |
| Vitamin D Omcg                                                                                                                                                 |
| Calcium 20mg                                                                                                                                                   |
| Iron 1mg                                                                                                                                                       |
| Potassium 70mg                                                                                                                                                 |
| *The % Daily Value (DV) tells you how much a nu<br>in a serving of food contributes to a daily diet. 2,<br>calories a day is used for general nutrition advice |